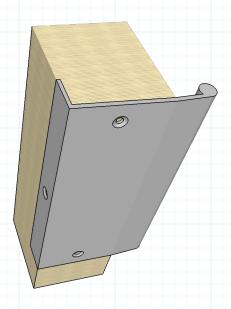

### **RAJACK HARDWARE**

95 Rome Street Farmingdale, NY 11735 631-293-8273 Phone 631-293-3617 Fax

info@rajack.com

Note: screw holes can be placed on rear return only. Upon request. This is only recommedned on pulls 4"L or less.