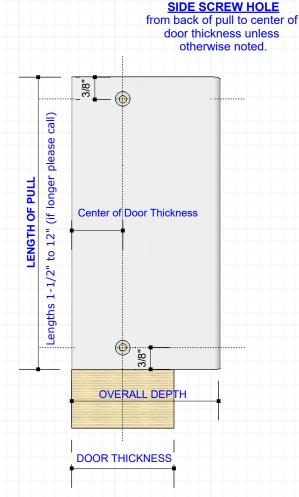

### **RAJACK HARDWARE**

95 Rome Street Farmingdale, NY 11735 631-293-8273 Phone 631-293-3617 Fax

info@rajack.com

Note: screw holes can be placed on rear return only. Upon request. This is only recommedned on pulls 4"L or less.