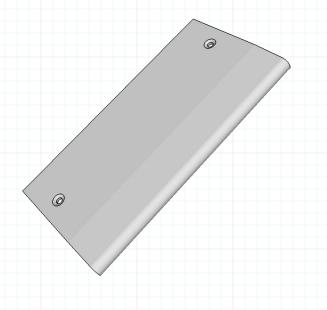

# RAJACK DD Style Roll Pull Door / Cabinet / Drawer #RAJACK #DD

#### **MADE TO ORDER**

Material: 1/16th Thick Screw: #6 x 1/2"