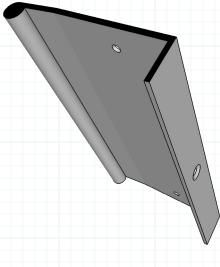

# RAJACK DD Style Roll Pull Door / Cabinet / Drawer #RAJACK #DD

## Scratch Sheet