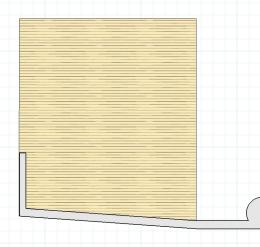

Finish (see DD-01) or website

Roll Sizes

1/4" 3/8"

1/2"

**DD-02** 

**RAJACK.com**