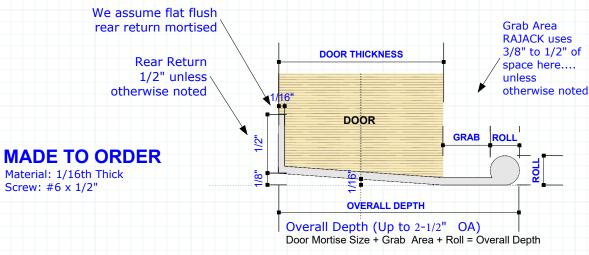

US04** Satin Brass USO4A Satin Brass N/L **US05** Antique Brass **US09** Polished Bronze **US10** Satin Bronze **US10A** Dark Bronze **US10B** Oil Rubbed Bronze US14 Pol. Nickel US14A Pol. Nickel N/L **US15** Satin Nickel US15A Satin Nickel N/L US19 Satin Black US26 Pol.Chrome **US26D** Satin Chrome

**Powder Coating All RAL Colors** 

All Benjamin Moore Colors

#### **Match Your Sample**

\* RAJACK can match any custom or existing hardware finishes provided you submit a sample when placing order.

Social RAJACK

Additional Product Photos & Information
Featured On









DD-01

RAJACK.com

# RAJACK DD Style Roll Pull Door / Cabinet / Drawer #RAJACK #DD

## Scratch Sheet

### **RAJACK HARDWARE**

95 Rome Street Farmingdale, NY 11735 631-293-8273 Phone 631-293-3617 Fax

info@rajack.com





Note: screw holes can be placed on rear return only. Upon request. This is only recommedned on pulls 4"L or less.

Finish (see DD-01) or website

Roll Sizes

1/4" 3/8"

1/2"

**DD-02** 

**RAJACK.com**