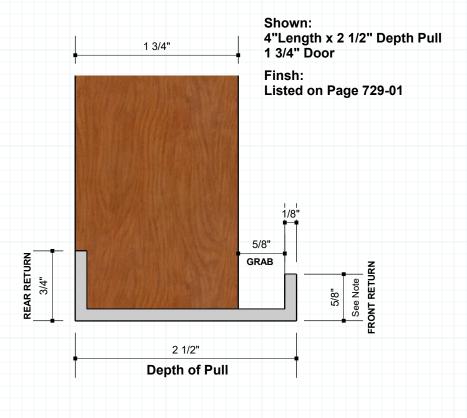

**Standard Depths of Pull** are manufactured on the halfs for this pull. Available depth sizes 1 1/2", 2", 2 1/2", 3"

**Custom Depths of Pull** can be manufactured. Call to discuss additional cost and lead time.

1/2" or more **GRAB** area behind front return is suggested and assumed unless otherwise specified.

5/8" **FRONT Return** standard for pull depth 2" or greater. Pulls that have a depth of less then 2" have a standard return of 1/2"