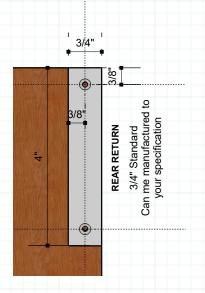

**Standard Depths of Pull** are manufactured on the halfs for this pull. Available depth sizes 1 1/2", 2", 2 1/2", 3"

**Custom Depths of Pull** can be manufactured. Call to discuss additional cost and lead time.

1/2" or more **GRAB** area behind front return is suggested and assumed unless otherwise specified.

5/8" **FRONT Return** standard for pull depth 2" or greater. Pulls that have a depth of less then 2" have a standard return of 1/2"