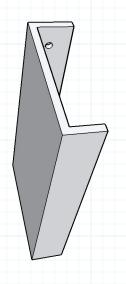

## RJ729 Angle Pull w/ Rear Return

Edge Pull

#RAJACK #RJ729

Manufactured to your length and depth.

Material Thickness 1/8" Screws: #6 3/4" Philips Flat

### RJ729 Angle Pull w/ Rear Return

Edge Pull

#RAJACK #RJ729

Manufactured to your length and Depth
Material Thickness 1/8"
Screw: #6 3/4" Philips Flat

**Length of Pull** are manufactured based on your request. Any length within reason can be made. If greater then 24" please call to discuss with RAJACK.

## RJ729 Angle Pull w/ Rear Return

Edge Pull

#RAJACK #RJ729