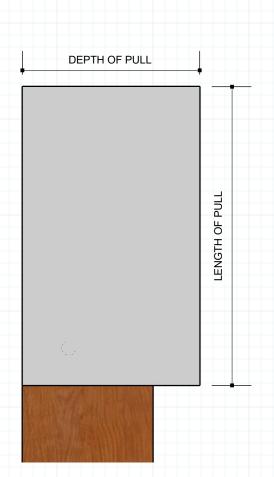

## Quote/Order Scratch Sheet

See previous pages for additional information

Material Thickness 1/8"
Screws: #6 3/4" Philips Flat
Made to Order

729-03