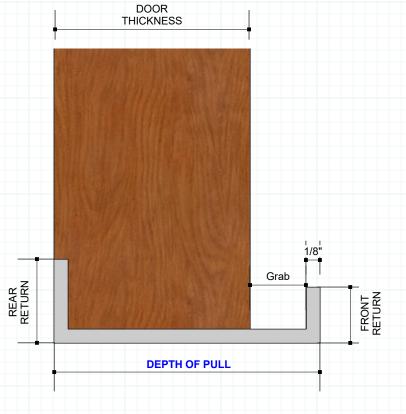

1/2" or more **GRAB** area behind front return is suggested and assumed unless otherwise specified.

5/8" **FRONT Return** standard for pull depth 2" or greater. Pulls that have a depth of less then 2" have a standard return of 1/2"