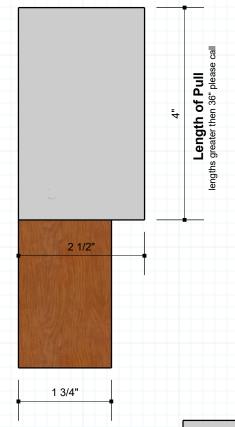

### RJ729 Angle Pull w/ Rear Return

Edge Pull

#RAJACK #RJ729

Manufactured to your length and Depth
Material Thickness 1/8"
Screw: #6 3/4" Philips Flat

**Length of Pull** are manufactured based on your request. Any length within reason can be made. If greater then 24" please call to discuss with RAJACK.