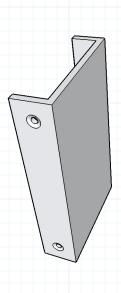

## RJ729 Angle Pull w/ Rear Return

Edge Pull

#RAJACK #RJ729

Manufactured to your length and depth.

Material Thickness 1/8" Screws: #6 3/4" Philips Flat

### RJ729 Angle Pull w/ Rear Return

Edge Pull

#RAJACK #RJ729

Manufactured to your length and Depth
Material Thickness 1/8"
Screw: #6 3/4" Philips Flat

**Length of Pull** are manufactured based on your request. Any length within reason can be made. If greater then 24" please call to discuss with RAJACK.

## RJ729 Angle Pull w/ Rear Return

Edge Pull

#RAJACK #RJ729