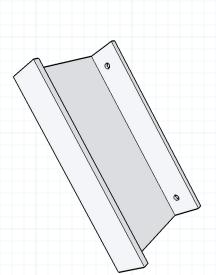

## RJ729 Angle Pull w/ Rear Return

Edge Pull

#RAJACK #RJ729

Manufactured to your length and depth.

Material Thickness 1/8" Screws: #6 3/4" Philips Flat

### RJ729 Angle Pull w/ Rear Return

Edge Pull

#RAJACK #RJ729

Manufactured to your length and Depth
Material Thickness 1/8"
Screw: #6 3/4" Philips Flat

**Length of Pull** are manufactured based on your request. Any length within reason can be made. If greater then 24" please call to discuss with RAJACK.

## RJ729 Angle Pull w/ Rear Return

Edge Pull

#RAJACK #RJ729